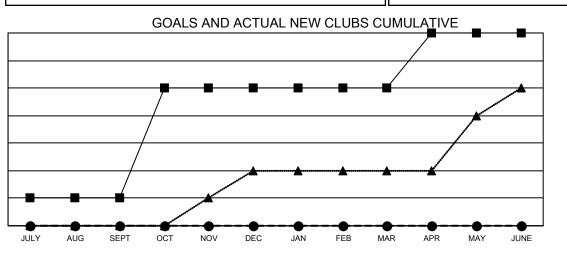

- CURRENT YEAR ACTUAL NEW CLUBS

▲ - LAST YEAR ACTUAL NEW CLUBS

| DROPPED CLUBS: 0 |    | 26 CLUBS OF 291 ADDED 1 OR MORE | GENDER DISTRIBUTION        |                |     |
|------------------|----|---------------------------------|----------------------------|----------------|-----|
|                  |    | NEW MEMBERS                     | MALE                       | 4,388 (67.95%) |     |
|                  |    |                                 | FEMALE                     | 2,070 (32.05%) |     |
| DROPPED MEMBERS  |    |                                 |                            |                |     |
| DECEASED         | 11 | CLICK HERE FOR CUMULATIVE       | TOTAL FAMILY UNIT MEMBERS  |                | 985 |
| CLUB CANCELLED 0 |    | MEMBERSHIP DATA                 |                            |                | 400 |
| OTHER            | 63 |                                 | FAMILY MEMBERS PAYING HALF |                | 498 |
| TOTAL            | 74 |                                 | 5515                       |                |     |