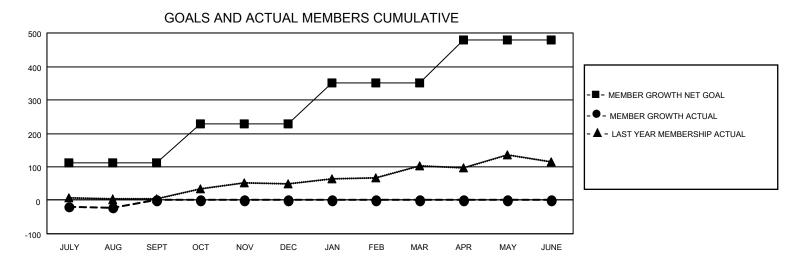

## GMT MONTHLY MEMBERSHIP PROGRESS REPORT Results as of: 8/31/2024

Multiple District 5

LOCATION: NORTH DAKOTA

GMT: OPEN

GMT CA NA

| Clubs         |               |             |               | Members               |                        |                         |                                                    |  |
|---------------|---------------|-------------|---------------|-----------------------|------------------------|-------------------------|----------------------------------------------------|--|
|               | RESULTS FOR   | R 2024-2025 |               | RESULTS FOR 2024-2025 |                        |                         |                                                    |  |
| QUARTER       | NEW CLUB GOAL | NEW CLUBS   | DROPPED CLUBS | QUARTER               | BER GROWTH NET<br>GOAL | MEMBER GROWTH<br>ACTUAL | DROPPED<br>MEMBERS ACTUAL<br>(including transfers) |  |
| JULY/AUG/SEPT | 1             | 0           | 0             | JULY/AUG/SEPT         | 111                    | 59                      | 76                                                 |  |
| OCT/NOV/DEC   | 4             | 0           | 0             | OCT/NOV/DEC           | 117                    | 0                       | 0                                                  |  |
| JAN/FEB/MAR   | 0             | 0           | 0             | JAN/FEB/MAR           | 124                    | 0                       | 0                                                  |  |
| APR/MAY/JUNE  | 2             | 0           | 0             | APR/MAY/JUNE          | 127                    | 0                       | 0                                                  |  |